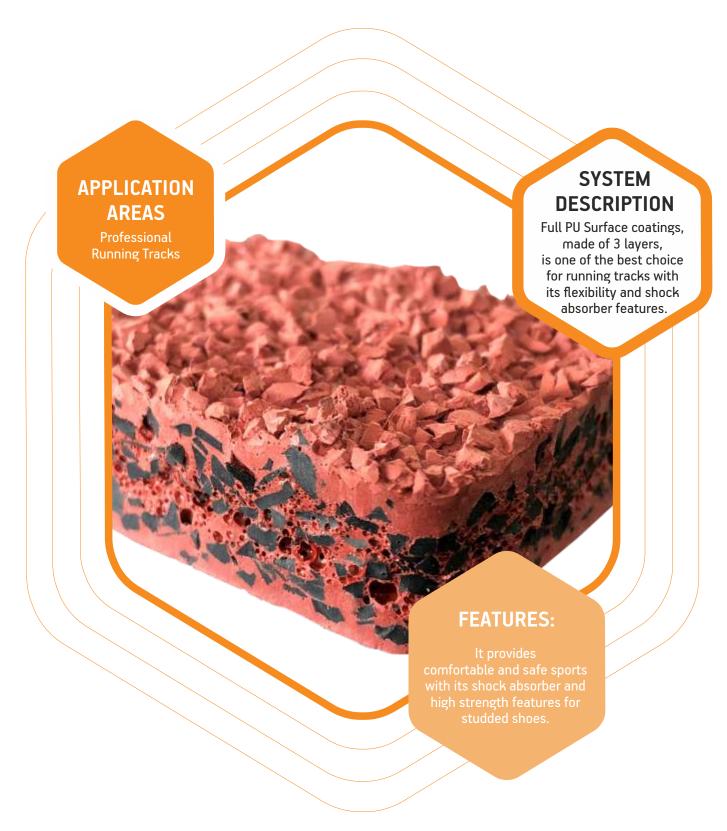

## **FULL PU SURFACE**

| TECHNICAL INFORMATION |                             |                        |
|-----------------------|-----------------------------|------------------------|
| Thickness             | 10,5 MM PU + SBR            | 3,5 MM PU+EPDM         |
| Primer Layer          | 0,20 KG/m² PU               |                        |
| Bottom Layer          | 3,00 KG/m2 SELF LEVELING PU | 2,50 KG/m2 1-4 MM SBR  |
| Pore Sealer           | 3,00 KG/m2 SELF LEVELING PU | 2,50 KG/m2 1-4 MM SBR  |
| Top Layer             | 3,00 KG/m2 SELF LEVELING PU | 2,80 KG/m2 1-4 MM EPDM |
| Field Lines           | 0.025 KG/m PU LINE PAINT    |                        |

| INSTALLATION METHOD |                                                                                                                                                                                                                                                                                              |  |
|---------------------|----------------------------------------------------------------------------------------------------------------------------------------------------------------------------------------------------------------------------------------------------------------------------------------------|--|
| Primer              | It is applied with a roll to increase PU's holding to the floor.                                                                                                                                                                                                                             |  |
| Bottom Layer        | In the first layer, 3 Kg/m2 Self leveling PU spreads evenly with the threaded trowel. 2.5 Kg/m2 SBR granule is piled on the wet PU. Cure time is 24 hours. At the end of curing time, SBR which does not adhere to the surface is collected.                                                 |  |
| Middle Layer        | In the second layer, 3 Kg/m2 Self leveling PU spreads evenly with the threaded trowel. 2.5 Kg/m2 SBR granule is piled on the wet PU. Cure time is 24 hours. At the end of curing time, SBR which does not adhere to the surface is collected.                                                |  |
| Top Layer           | In the first layer, 3 Kg/m2 Self leveling PU spreads evenly with the threaded trowel. 2.8 Kg/m2 EPDM granule is piled on the wet PU. Cure time is 24 hours. At the end of curing time, EPDM which does not adhere to the surface is fully collected, and then the installation is collected. |  |
| Field Lines         | First, the track lane lines and field line templates are taken.  Then the lines are drawn with the professional line machine. When the line machine is not used, it is painted with PU line paint by means of spray or roller with precise line templates.                                   |  |

| COLORS      |                            |  |
|-------------|----------------------------|--|
| PU          | Red, Blue, Green           |  |
| EPDM        | Red, Blue, Green           |  |
| SBR         | Black                      |  |
| Field Lines | White, Yellow, Blue, Black |  |

| ADVANTAGES  |                                                                               |  |
|-------------|-------------------------------------------------------------------------------|--|
| Comfort     | Full PU Surface is quite comfortable.                                         |  |
| Safety      | It gives confidence to player and prevents injuries after falling.            |  |
| Durable     | It can used for long time due to high binding PU in the system.               |  |
| Performance | It can be used for years with high performance.                               |  |
| Certified   | The system is certified by IAAF. International competitions can be conducted. |  |